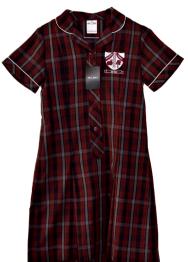

Maroon Polo shirt: \$26.00

Faction Polo shirt: \$26.00

Zip-up jacket with piping: \$36.00

Fleecy zip-up jacket: \$29.00

Trackpants with piping: \$28.00

Dress: \$46.00

Skorts: \$24.00

Shorts with piping: \$20.00