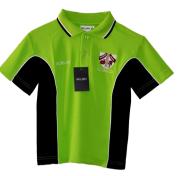

Maroon Polo shirt: \$26.00

Faction Polo shirt: \$26.00

Zip-up jacket with piping: \$36.00

Fleecy zip-up jacket: \$29.00

Trackpants with piping: \$28.00

Dress: \$46.00

Skorts: \$24.00

Shorts with piping: \$20.00