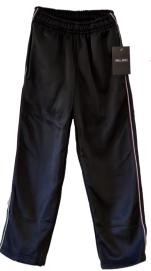

Maroon Polo shirt: \$26.00

Faction Polo shirt: \$26.00

Zip-up jacket with piping: \$36.00

Fleecy zip-up jacket: \$29.00

Trackpants with piping: \$28.00

Dress: \$46.00

Skorts: \$24.00

Shorts with piping: \$20.00