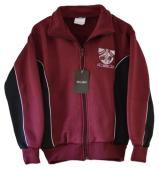

Maroon Polo shirt: \$26.00

Faction Polo shirt: \$26.00

Zip-up jacket with piping: \$36.00

Fleecy zip-up jacket: \$29.00

Trackpants with piping: \$28.00

Dress: \$46.00

Skorts: \$24.00

Shorts with piping: \$20.00