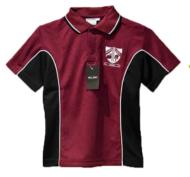

Maroon Polo shirt: \$26.00

Faction Polo shirt: \$26.00

Zip-up jacket with piping: \$36.00

Fleecy zip-up jacket: \$29.00

Trackpants with piping: \$28.00

Dress: \$46.00

Skorts: \$24.00

Shorts with piping: \$20.00