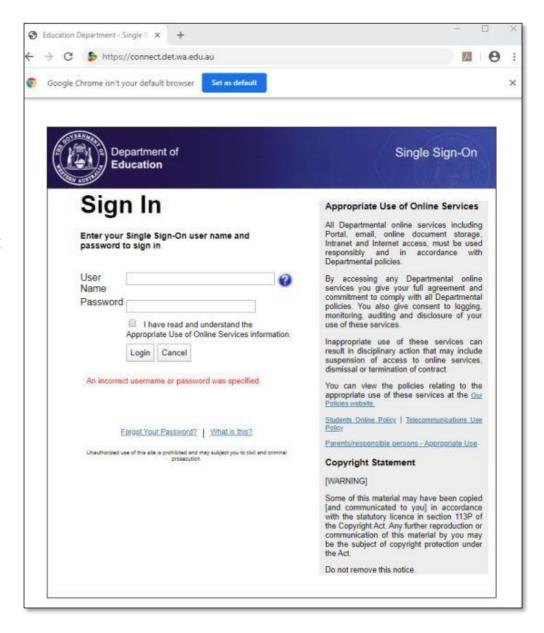

This will bring up the following screen:

3. Your username and password is the student login and password that you use for your email.

Firstname.lastname abc123

4. When logged in you will see the following page and you need to click on classes:

# **Connect: Home Page**