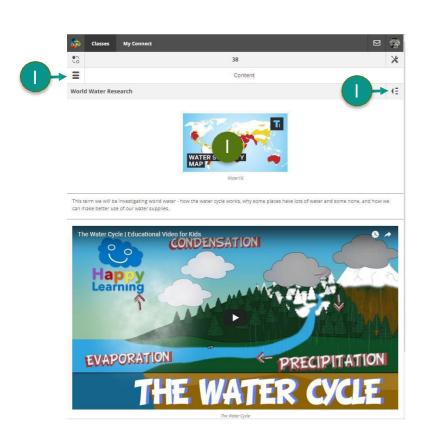

## **Learning Activities**

Check the **Grid** or the **Content** area to view your learning activities.

### **Class Tools**

On a small screens these menu buttons will appear. Click on them to view options.