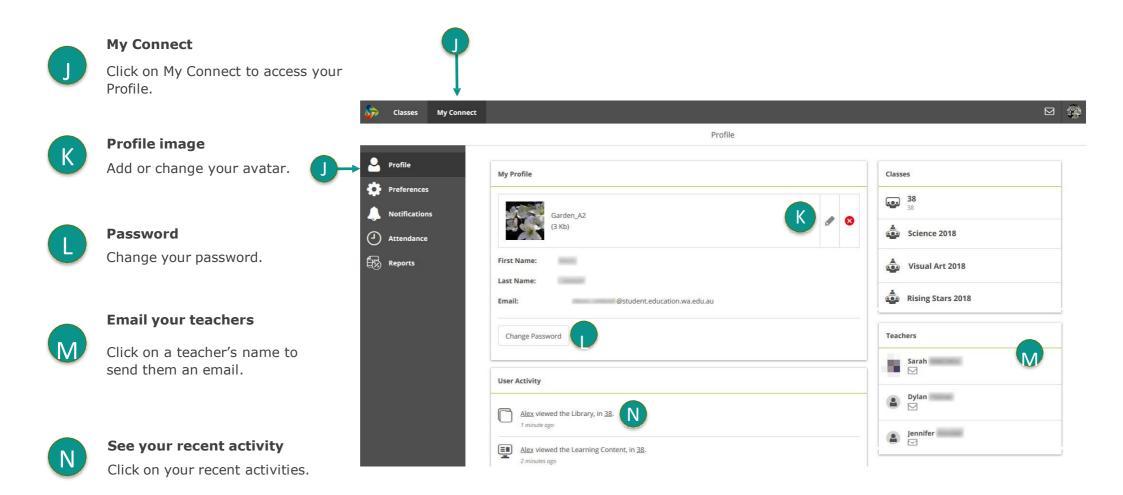

ing page and you need to click on classes:



# **Connect: Home Page**



#### Classes

Click on a class name to view the class.

- B Latest Information
  Read the latest notices
  from your classes
- Email
  Open your email inbox.
- Change your password

  Change your password and choose
  an avatar picture.
- Next Event

  Stay up to date with your class events.
- Next Submission

  View homework and assignments due.









# **Connect: My Classes**



### **Other Classes**

Click the 'Quick Switch' button to change between your classes.



## **Learning Activities**

Check the **Grid** or the **Content** area to view your learning activities.



### **Class Tools**

On a small screens these menu buttons will appear. Click on them to view options.











# **Connect: My Connect**