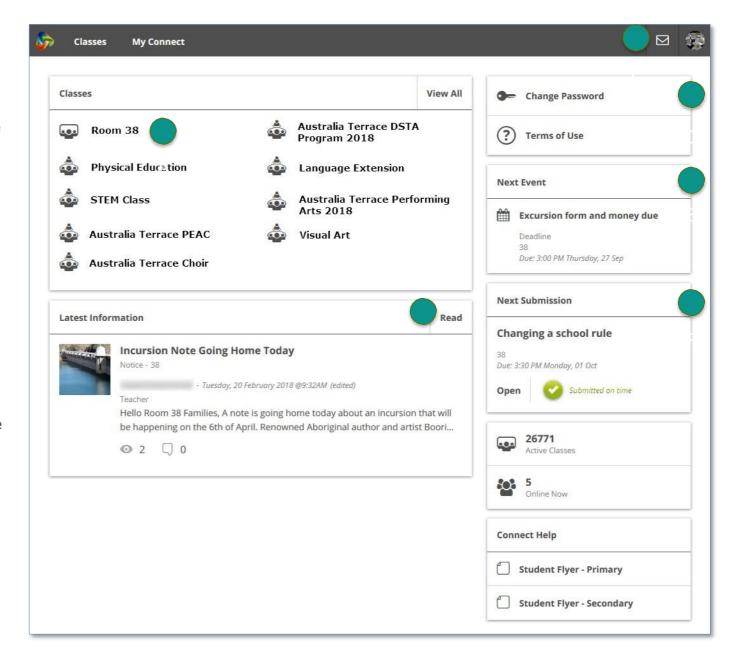

This will bring up the following screen:

3. Your username and password is the student login and password that you use for your email.

Firstname.lastname abc123

4. When logged in you will see the following page and you need to click on classes:

# **Connect: Home Page**

#### Classes

Click on a class name to view the class.

- B Latest Information
  Read the latest notices
  from your classes
- Email
  Open your email inbox.
- Change your password

  Change your password and choose
  an avatar picture.
- Next Event

  Stay up to date with your class events.
- Next Submission

  View homework and assignments due.

# **Connect: My Classes**