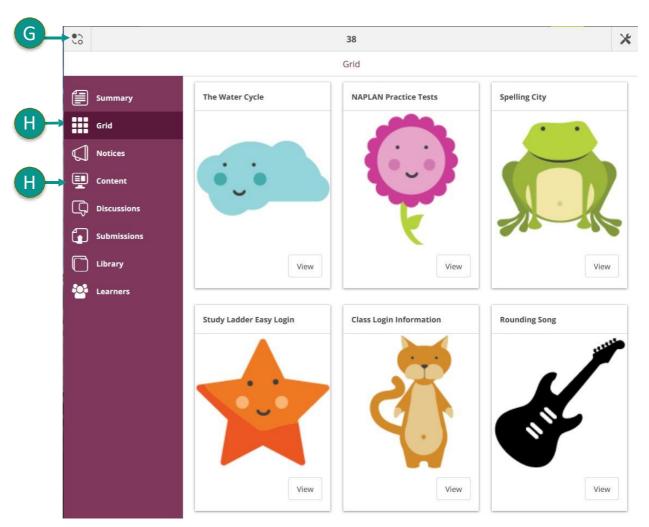

## **Learning Activities**

Check the **Grid** or the **Content** area to view your learning activities.