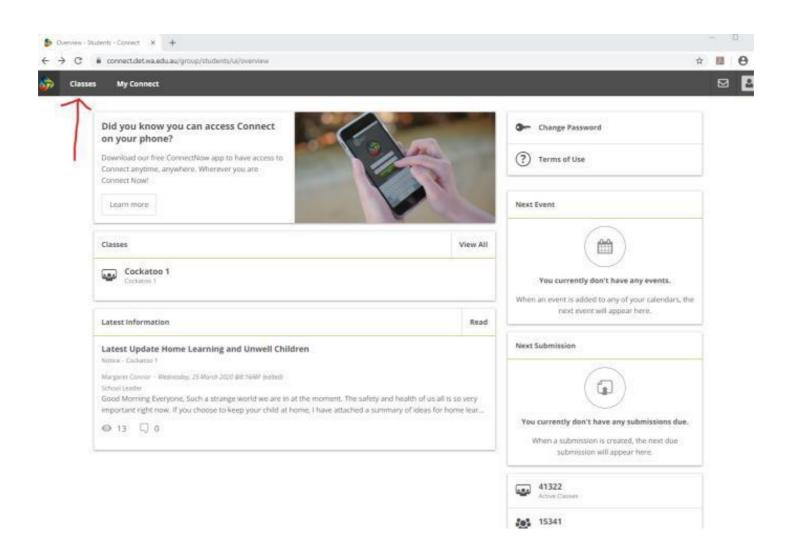

This will bring up the following screen:

3. Your username and password is the student login and password that you use for your email.

Firstname.lastname abc123

4. When logged in you will see the following page and you need to click on classes:

#### Classes

Click on a class name to view the class.

- B Latest Information
  Read the latest notices
  from your classes
- Email
  Open your email inbox.
- Change your password

  Change your password and choose
  an avatar picture.
- Next Event

  Stay up to date with your class events.
- Next Submission

  View homework and assignments due.