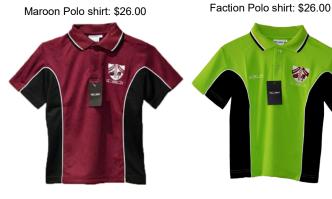

We have a range of second hand items for sale as well and the P&C greatly appreciate any donations of second-hand uniforms.

| Parent Name:                                 | Phone:                                                                                                                                                                  |              |              |          |                |           | Email:      |          |           |        |                               |
|----------------------------------------------|-------------------------------------------------------------------------------------------------------------------------------------------------------------------------|--------------|--------------|----------|----------------|-----------|-------------|----------|-----------|--------|-------------------------------|
| Student Name:                                | Room:                                                                                                                                                                   |              |              |          | Date:          |           |             |          |           |        |                               |
| FACTION:                                     |                                                                                                                                                                         |              |              |          |                |           | Γ           |          | DINA      |        |                               |
| Standard Uniform Items (                     | please li                                                                                                                                                               | st quan      | ntity und    | er ead   | h size)        | )         |             |          |           |        |                               |
|                                              | PRICE                                                                                                                                                                   | 2            | 4            | 6        | 8              | 10        | 12          | 14       | 16        | 18     | TOTAL                         |
| Maroon polo shirt                            | \$26.00                                                                                                                                                                 |              |              |          |                |           |             |          |           |        | \$                            |
| Faction polo shirt                           | \$26.00                                                                                                                                                                 |              |              |          |                |           |             |          |           |        | \$                            |
| Zip-up jacket with piping                    | \$36.00                                                                                                                                                                 |              |              |          |                |           |             |          |           |        | \$                            |
| Fleecy zip-up jacket                         | \$29.00                                                                                                                                                                 |              |              |          |                |           |             |          |           |        | \$                            |
| Trackpants with piping                       | \$28.00                                                                                                                                                                 |              |              |          |                |           |             |          |           |        | \$                            |
| Shorts with piping                           | \$20.00                                                                                                                                                                 |              |              |          |                |           |             |          |           |        | \$                            |
| Skorts                                       | \$24.00                                                                                                                                                                 |              |              |          |                |           |             |          |           |        | \$                            |
| Pleated skirt                                | \$22.00                                                                                                                                                                 |              |              |          |                |           |             |          |           |        | \$                            |
| Dress                                        | \$46.00                                                                                                                                                                 |              |              |          |                |           |             |          |           |        | \$                            |
| Bucket hat (reversible Faction)              | \$16.00                                                                                                                                                                 |              | 54cm         | •        | 58cm           | •         |             |          |           |        | \$                            |
| Wide brimmed hat (limited stock)             | \$12.00                                                                                                                                                                 |              | xs/s         |          | s/m            |           | m/l         |          | l/xl      |        | \$                            |
| Maroon school bag (back pack)                | \$40.00                                                                                                                                                                 |              |              |          |                |           |             |          |           |        | \$                            |
| Pre-Kindy polo shirt                         | \$25.00                                                                                                                                                                 |              |              |          |                |           |             |          |           |        | \$                            |
| Hair Bows - handmade be                      | ows fro                                                                                                                                                                 | m <i>Mac</i> | d about      | t Bow    | <b>s</b> (plea | ase list  | t quanti    | ity unde | er each   | colour | ·)                            |
|                                              |                                                                                                                                                                         | 1            | roon colou   |          |                |           | •           | Faction  |           |        | /                             |
| Thin bow                                     | \$4.00                                                                                                                                                                  |              |              |          |                |           |             |          |           |        | \$                            |
| Pinwheel bow                                 | \$5.00                                                                                                                                                                  |              |              |          |                |           |             |          |           |        | \$                            |
| Double bow                                   | \$5.00                                                                                                                                                                  |              |              |          |                |           |             |          |           |        | \$                            |
| Bow Korker                                   | \$6.00                                                                                                                                                                  |              |              |          |                |           |             |          |           |        | \$                            |
| Long Korker                                  | \$6.00                                                                                                                                                                  |              |              |          |                |           |             |          |           |        | \$                            |
| Golden Jubilee Items (ple                    | ase list c                                                                                                                                                              | uantity      | under o      | each i   | tem)           |           |             |          |           |        | , l                           |
| Tote Bag                                     | \$4.00                                                                                                                                                                  |              |              |          | ,              |           |             | Stor     | ck cleara | ncell  | 1 \$                          |
| Tea Towel                                    | \$4.00                                                                                                                                                                  |              |              |          |                |           |             |          | larked d  |        | \$                            |
| Iron-on name labels (dyn                     | no print                                                                                                                                                                | ed)          |              |          |                |           |             |          |           |        |                               |
|                                              |                                                                                                                                                                         | -            | s to be prin | ited and | quantity (     | (please v | vrite clear | ly)      |           |        |                               |
| 5 name labels for \$2.00                     | \$2.00                                                                                                                                                                  |              |              |          |                |           |             |          |           |        | \$                            |
| Visit the Uniform Shop                       | for a ra                                                                                                                                                                | ange o       | of sec       | ondh     | and a          | and c     | learar      | nce ite  | ems!      |        |                               |
|                                              |                                                                                                                                                                         |              |              | Signat   |                |           |             | _        |           | OTAL   | \$                            |
| PAYMENT<br>Cash (please enclose correct amou | nt)                                                                                                                                                                     |              |              |          |                |           |             |          |           |        | uniform item<br>nem being los |
| Direct debit transfer                        | Account: Walliston Primary School P and C<br>BSB: 633 000 Account: 184 510 444<br>Reference: Please use last name and year group/room number (eg. <i>Smith Room 5</i> ) |              |              |          |                |           |             |          |           |        |                               |
| Credit or Debit card (2.25% fee)             | Card number:                                                                                                                                                            |              |              |          |                |           |             |          |           |        |                               |
|                                              | Expiry date: / CVC (3 digits on back of card):                                                                                                                          |              |              |          |                |           |             |          |           |        |                               |