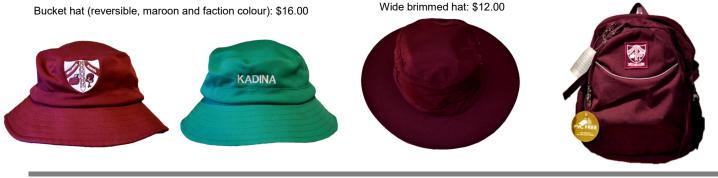

Cardholder name: \_\_\_\_\_

Signature:

Zip-up jacket with piping: \$36.00

Skorts: \$24.00

Shorts with piping: \$20.00

Pleated skirt: \$22.00

Long korker: \$6.00

School Bag: \$40.00