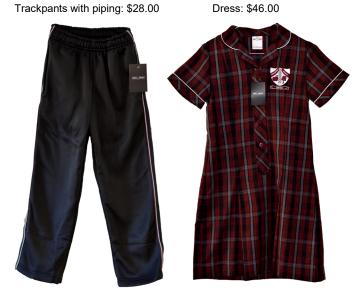

Cardholder name: \_\_\_\_\_

Signature:

Zip-up jacket with piping: \$36.00

Skorts: \$24.00

Shorts with piping: \$20.00

Pleated skirt: \$22.00

Long korker: \$6.00

School Bag: \$40.00