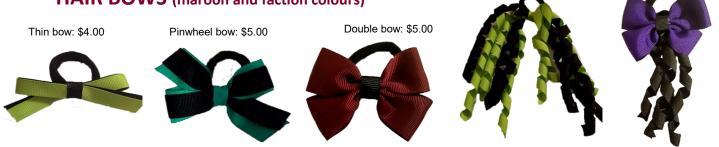

|              |              |          |                |           |             |          |           |        |                               |
|                                              | Expiry date: / CVC (3 digits on back of card):                                                                                                                          |              |              |          |                |           |             |          |           |        |                               |

Cardholder name: \_\_\_\_\_

Signature:







Zip-up jacket with piping: \$36.00





Skorts: \$24.00

Shorts with piping: \$20.00



Pleated skirt: \$22.00



Long korker: \$6.00

School Bag: \$40.00



## HAIR BOWS (maroon and faction colours)

Bow korker: \$6.00



## DONATION OF SECOND -HAND UNIFORM ITEMS

The P&C greatly appreciate donations of second-hand uniform items. The older style uniforms are donated to overseas communities in need during the year with the assistance of our Chaplain. Current uniform second-hand items are sold at the Uniform Shop and provide affordable uniform options for our families, with funds raised assisting our school community.

Please bring your second-hand items to the Uniform Shop when open or leave in the School Office for collection.